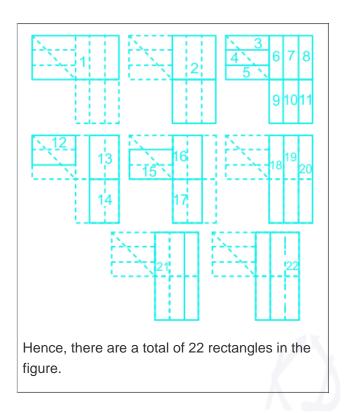

## **Question On Configuration Fitting Pieces Odd Pieces**

How many rectangles are there in the given figure?

Difficulty: Moderate Average Time: 33 Seconds

# Configuration Fitting Pieces Odd Pieces Questions Options

- 1. 20
- 2. 21
- 3. 22
- 4. 24

## **Configuration Fitting Pieces Odd Pieces Questions Solution**

The correct answer is option 3 i.e. 22

Understanding

Page No: 1

Address: 1997, Mukherjee Nagar, 110009 Email: online@kdcampus.org Call: +91 95551 08888