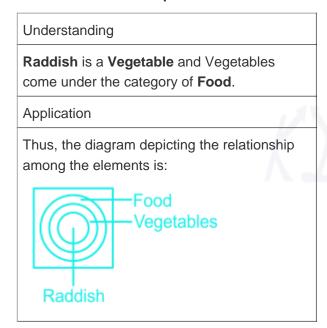

## Question On Configuration Fitting Pieces Odd Pieces

Which of the following diagrams represents the correct relationship among the given elements? Raddish, Food, Vegetables

**Difficulty: Moderate** 

Average Time: 34 Seconds

## **Configuration Fitting Pieces Odd Pieces Questions Solution**

The correct answer is option 3