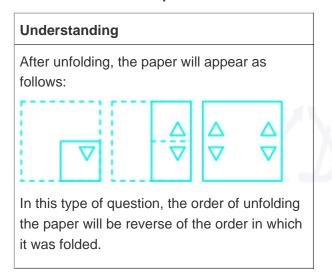

# **Configuration Fitting Pieces Odd Pieces Questions Solution**

The correct answer is Option 1