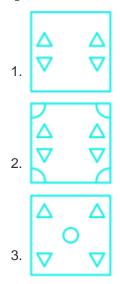

# **Question On Configuration Fitting Pieces Odd Pieces**

A piece of paper is folded and punched as shown below in the question figure. From the given answer figures, indicate how it will appear when opened.

# **Configuration Fitting Pieces Odd Pieces Questions Solution**

The correct answer is Option 1