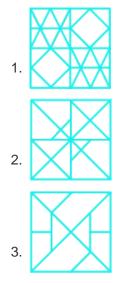

# Question On Configuration Fitting Pieces Odd Pieces

From the given answer figures, select the one in which the question figure is hidden/embedded.

**Difficulty : Moderate** 

Average Time : 35 Seconds

# Configuration Fitting Pieces Odd Pieces Questions Options

4.

Page No: 1

Address : 1997, Mukherjee Nagar, 110009 Email : online@kdcampus.org Call : +91 95551 08888

**30+ EXPERT INSTRUCTORS** Our instructors are the best In the industry

## **Configuration Fitting Pieces Odd Pieces Questions Solution**

The correct answer is **Option 1**.