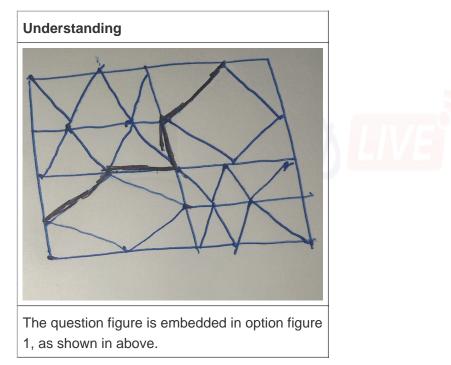

## **Configuration Fitting Pieces Odd Pieces Questions Solution**

The correct answer is **Option 1**.