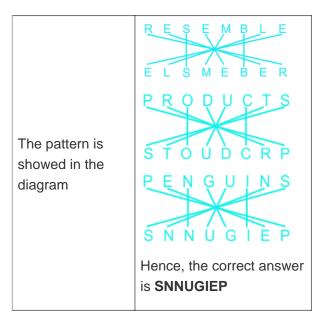

## **Question On Coding Decoding**

If "RESEMBLE" is coded as "ELSMEBER" and "PRODUCTS" is coded as "STOUDCRP", then how can "PENGUINS" be coded in the same code language?

Difficulty: Moderate Average Time: 36 Seconds

## **Coding Decoding Questions Options**

- 1. SNNUGIEP
- 2. SNNVGIEP
- 3. NSNUGIEP
- 4. PENUGINS
- 5. None of the above

# **Coding Decoding Questions Solution**

The correct answer is Option 1 i.e. SNNUGIEP

Understanding Application

Page No: 1

Address: 1997, Mukherjee Nagar, 110009 Email: online@kdcampus.org Call: +91 95551 08888