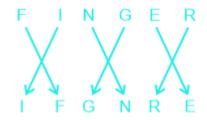

# **Question On Coding Decoding**

In a certain code language, "FAMOUS" is written as "AFOMSU", and "FINGER" is written as "IFGNRE". How will "INVEST" be written in that language?

Difficulty: Moderate Average Time: 36 Seconds

# **Coding Decoding Questions Solution**

The correct answer is option 4 i.e. NIEVTS.

The logic used here is:

"FAMOUS" is written as "AFOMSU"

"FINGER" is written as "IFGNRE"

Page No: 1

Address: 1997, Mukherjee Nagar, 110009 Email: online@kdcampus.org Call: +91 95551 08888