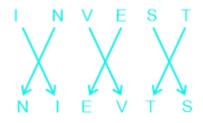

# **Coding Decoding Questions Solution**

The correct answer is option 4 i.e. NIEVTS.

The logic used here is:

"FAMOUS" is written as "AFOMSU"

"FINGER" is written as "IFGNRE"

Page No: 1

Address: 1997, Mukherjee Nagar, 110009 Email: online@kdcampus.org Call: +91 95551 08888

Similarly,

Code for the word INVEST:

Hence, **NIEVTS** is the correct answer.