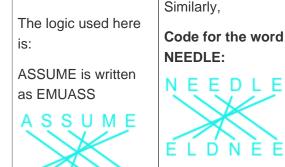

## **Question On Coding Decoding**

In a certain code, ASSUME is written as EMUASS. How will NEEDLE be written in that code?

Difficulty: Moderate Average Time: 32 Seconds

## **Coding Decoding Questions Solution**

The correct answer is **option 4** i.e. **ELDNEE**.

Understanding Application

Page No: 1

Address: 1997, Mukherjee Nagar, 110009 Email: online@kdcampus.org Call: +91 95551 08888