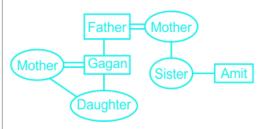

# **Blood Relations Questions Solution**

The correct answer is option 4 i.e Brother

**Understanding** 

Page No: 1

Address: 1997, Mukherjee Nagar, 110009 Email: online@kdcampus.org Call: +91 95551 08888

In the diagram shown;

Square shows males, the circle shows females, vertical lines show generations, single horizontal line shows brother or sisters and double lines show a couple.

Thus considering the figure, Amit and Gagan are brothers.

Considering all the four options the most appropriate is option 4.