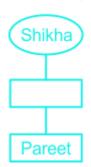

## **Question On Blood Relations**

Showing the picture of Shikha, Pareet(male) said, "She is the grandmother of my father's only son". How is Shikha related to Pareet?

Difficulty : Moderate Average Time : 34 Seconds

# **Blood Relations Questions Solution**

The correct answer is option 1 i.e Grandmother

The following tree diagram can be drawn:

Page No: 1

Address: 1997, Mukherjee Nagar, 110009 Email: online@kdcampus.org Call: +91 95551 08888

Google Play

Download the App

Hence, Shikha is the grandmother of Pareet.