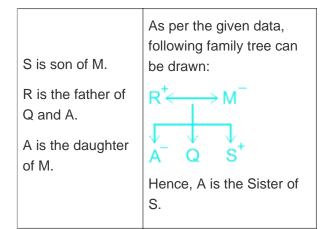

### **Question On Blood Relations**

S is the son of M. R is the father of Q and A. A is the daughter of M. How is A related to S?

**Difficulty : Moderate** 

Average Time : 34 Seconds

### **Blood Relations Questions Solution**

The correct answer is option 4 i.e. Sister

Understanding A

Application

Page No: 1

Address : 1997, Mukherjee Nagar, 110009 Email : online@kdcampus.org Call : +91 95551 08888