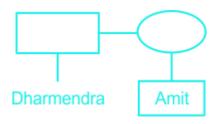

# **Comprehension On Blood Relations Questions**

Directions: Read the given information carefully and answer the following questions. Amit is the son of Dharmendra's father's only sister. Nitesh is the only son of Tara. Tara is the paternal-grandmother of Dharmendra. Hiten is the father of Neelam, who is the mother of Amit. Tara is the wife of Hiten.

## **Blood Relations Questions Solution**

The correct answer is **Option 1** i.e **Cousin** 

1) Amit is the son of Dharmendra's father's only sister.

Page No: 1

Address: 1997, Mukherjee Nagar, 110009 Email: online@kdcampus.org Call: +91 95551 08888 Download the App