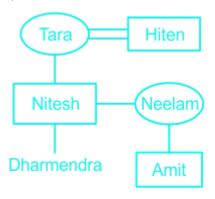

# **Comprehension On Blood Relations Questions**

Directions: Read the given information carefully and answer the following questions. Amit is the son of Dharmendra's father's only sister. Nitesh is the only son of Tara. Tara is the paternal-grandmother of Dharmendra. Hiten is the father of Neelam, who is the mother of Amit. Tara is the wife of Hiten.

GET IT ON

Google Play

- 2) Nitesh is the only son of Tara.
- 3) Tara is the paternal-grandmother of Dharmendra.

(Thus Tara is female)

4) Tara is the wife of Hiten.

(Thus, Hiten is male)

5) Hiten is the father of Neelam, who is the mother of Amit.

(Thus, Nitesh and Neelam are siblings)

According to the tree diagram, Amit is the cousin of Dharmendra.

Therefore, the correct answer is Cousin.

Page No: 2

Address: 1997, Mukherjee Nagar, 110009 Email: online@kdcampus.org Call: +91 95551 08888 Download the App