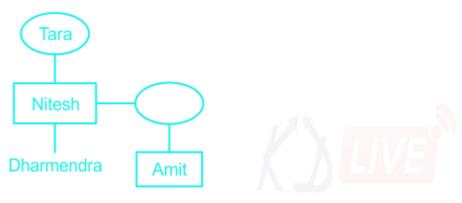

# **Comprehension On Blood Relations Questions**

Directions: Read the given information carefully and answer the following questions. Amit is the son of Dharmendra's father's only sister. Nitesh is the only son of Tara. Tara is the paternal-grandmother of Dharmendra. Hiten is the father of Neelam, who is the mother of Amit. Tara is the wife of Hiten.

GET IT ON

Google Play

- 2) Nitesh is the only son of Tara.
- 3) Tara is the paternal-grandmother of Dharmendra.

(Thus Tara is female)

4) Tara is the wife of Hiten.

(Thus, Hiten is male)

5) Hiten is the father of Neelam, who is the mother of Amit.