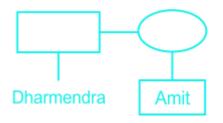

## **Blood Relations Questions Solution**

The correct answer is **Option 1** i.e. **Grandfather** 

1) Amit is the son of Dharmendra's father's only sister.

Page No: 1

Address: 1997, Mukherjee Nagar, 110009 Email: online@kdcampus.org Call: +91 95551 08888

Google Play

Download the App

- 2) Nitesh is the only son of Tara.
- 3) Tara is the paternal-grandmother of Dharmendra.

(Thus Tara is female)

4) Tara is the wife of Hiten.

(Thus, Hiten is male)

5) Hiten is the father of Neelam, who is the mother of Amit.