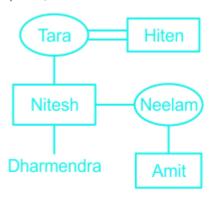

(Thus, Nitesh and Neelam are siblings)

According to the tree diagram, Hiten is the grandfather of Amit.

Therefore, the correct answer is **Grandfather** 

Page No: 2

Address: 1997, Mukherjee Nagar, 110009 Email: online@kdcampus.org Call: +91 95551 08888