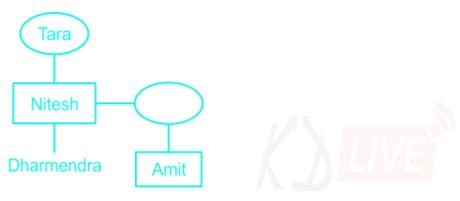

Google Play

Download the App

- 2) Nitesh is the only son of Tara.
- 3) Tara is the paternal-grandmother of Dharmendra.

(Thus Tara is female)

4) Tara is the wife of Hiten.

(Thus, Hiten is male)

5) Hiten is the father of Neelam, who is the mother of Amit.

(Thus, Nitesh and Neelam are siblings)

According to the tree diagram, Hiten is the grandfather of Amit.

Therefore, the correct answer is **Grandfather** 

Page No: 2

Address: 1997, Mukherjee Nagar, 110009 Email: online@kdcampus.org Call: +91 95551 08888