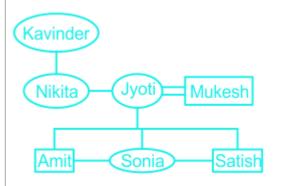

- 1. Amit is the brother of Sonia.
- 2. Sonia is the daughter of Satish's father.

This implies that Sonia is the sister of Satish.

3. Jyoti is the mother of Amit.

This implies that Amit, Sonia, and Satish are Jyoti's children.

- 4. Jyoti is the sister of Nikita.
- 5. Nikita is the daughter of Kavinder.

This implies that Nikita and Jyoti are daughters of Kavinder.

6. Mukesh is Nikita's sister's husband.

This implies that Mukesh is the husband of Jyoti.

7. Sonia is only sister of Amit.

The following relation can be deduced from the given information:

Here, Satish is the grandchild of Kavinder.

So the correct answer is GrandSon.