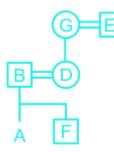

## **Blood Relations Questions Solution**

The correct answer is Option 2 i.e Grandson

A @ B: A is the child of B

- B \* D: B is the husband of D
- D & G: D is daughter-in-law of G

Page No: 1

Address : 1997, Mukherjee Nagar, 110009 Email: online@kdcampus.org Call: +91 95551 08888

**30+ EXPERT INSTRUCTORS** Our instructors are the best In the industry

10000+ HOURS OF VIDEOS All videos are well-explained for you to get every bit out of the videos

G % E: G is wife of E

E \$ F : E is elder to F

F # D: F is son of D

By Decoding the blood relations and making the family tree we get:

Clearly, F is the grandson of G.

Hence, the correct answer is Grandson.