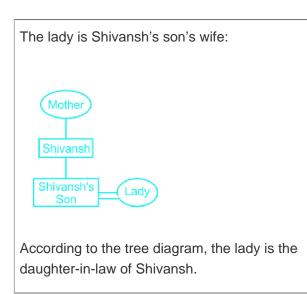

## **Blood Relations Questions Solution**

The correct answer is option 4 i.e. Daughter-in-law

| Understanding                                     |
|---------------------------------------------------|
| Shivansh's mother's only son is Shivansh himself: |
| Mother                                            |
| Shivansh                                          |