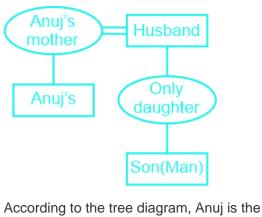

## **Question On Blood Relations**

Pointing to a photograph of a man, Anuj said, "He is the son of the only daughter of my mother's husband". How is Anuj related to that man if Anuj is a male?

**Difficulty : Moderate** 

## **Blood Relations Questions Solution**

The correct answer is Option 2 i.e. Uncle

Understanding

Page No: 1

Address : 1997, Mukherjee Nagar, 110009 Email : online@kdcampus.org Call : +91 95551 08888

**30+ EXPERT INSTRUCTORS** Our instructors are the best In the industry

10000+ HOURS OF VIDEOS All videos are well-explained for you to get every bit out of the videos

Anuj's mother's husband will be Anuj's father.

The only daughter of Anuj's father will be Anuj's sister. The man is Anuj's sister's son.

uncle of that man.