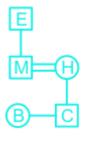

## **Blood Relations Questions Solution**

The correct answer is Option 1 i.e. Wife

M has two children and he is the son of E, who is the father-in-law of H.

H has only one son.

B and C are siblings.

C is not the granddaughter of E. (This means that C is the only son of H and H is married to M.)

Page No: 1

Address: 1997, Mukherjee Nagar, 110009 Email: online@kdcampus.org Call: +91 95551 08888 Download the App

GET IT ON

Google Play

By making a family tree, we get the gender and relationship of all the people:

| Symbol in Diagram | Meaning                    |
|-------------------|----------------------------|
| 0                 | Female                     |
|                   | Male                       |
| =                 | Married<br>Couple          |
|                   | Siblings                   |
|                   | Difference of A Generation |

Hence the correct answer is Wife.