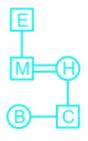

# **Blood Relations Questions Solution**

The correct answer is Option 3 i.e. Father

M has two children and he is the son of E, who is the father-in-law of H.

H has only one son.

B and C are siblings.

C is not the granddaughter of E. (This means that C is the only son of H and H is married to M.)

Page No: 1

Address: 1997, Mukherjee Nagar, 110009 Email: online@kdcampus.org Call: +91 95551 08888 Download the App

Get IT ON
Google Play

By making a family tree, we get the gender and relationship of all the people:

| Symbol in Diagram | Meaning                    |
|-------------------|----------------------------|
| 0                 | Female                     |
|                   | Male                       |
| =                 | Married<br>Couple          |
|                   | Siblings                   |
|                   | Difference of A Generation |

Hence the correct answer is Father.