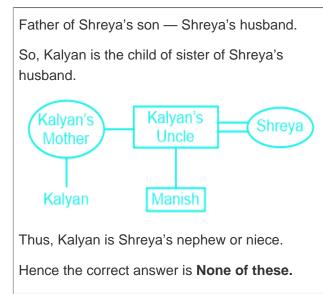

# **Question On Blood Relations**

Pointing to Kalyan, Shreya said, "Kalyan's mother's brother is the father of my son Manish." How is Kalyan related to Shreya?

**Difficulty : Moderate** 

Average Time : 34 Seconds

# **Blood Relations Questions Solution**

The correct answer is Option 5 i.e None of these

Understanding

Page No: 1

Address : 1997, Mukherjee Nagar, 110009 Email : online@kdcampus.org Call : +91 95551 08888