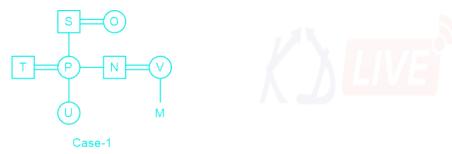

- 4. N has only one child.
- 5. U is the niece of N.
- 6. There is no single parent in the family.

The possible family tree is,

This is our final arrangement.

Except for N, all others are female.

Hence, the correct answer is "N".