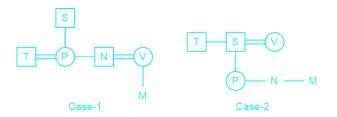

## **Blood Relations Questions Solution**

The correct answer is Option 4 i.e. N

- 1. S is the father of P who is the sister of N.
- 2. T is the brother-in-law of V who is the mother of M.

Here, we have two cases i.e. Case 1 and Case 2.

Page No: 1

Address: 1997, Mukherjee Nagar, 110009 Email: online@kdcampus.org Call: +91 95551 08888

Google Play

Download the App

3. V doesn't marry S while O is the grandmother of M.

Now we can eliminate Case 2.