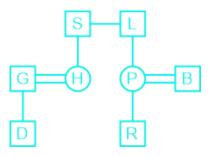

## **Blood Relations Questions Solution**

The correct answer is **Option 3** i.e. **Son-in-law.** 

After decoding the code, we get:

D & G means D is the son of G.

G # H means G is married to H.

H S means H is the daughter of S.

S % L means S is the brother of L.

L @ P means L is the father of P.

P \$ R means P is the mother of R.

Page No: 1

Address: 1997, Mukherjee Nagar, 110009 Email: online@kdcampus.org Call: +91 95551 08888 Download the App

GET IT ON

Google Play

R& B means R is the son of B.

The family tree formed after decoding the code is:

Here, H's uncle is L. So, B is son-in-law of L.

Hence, the correct answer is **Son-in-law**.