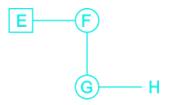

## **Question On Blood Relations**

If A + B means A is the mother of B; A - B means A is the brother B; A % B means A is the father of B and A x B means A is the sister of B, which of the following shows that E is the uncle of H?

# **Blood Relations Questions Options**

1. E-F+GxH

2. G-E+FxH

 $3. E + H \times G - F$ 

4. F-E%G

Checking option 1

E - F E is the brother of F

F+G F is the mother of G

GxH G is the sister of H

Page No: 1

Address: 1997, Mukherjee Nagar, 110009 Email: online@kdcampus.org Call: +91 95551 08888 Download the App

GET IT ON

Google Play

Therefore, E is the uncle of H.

Hence, the correct answer is  $E - F + G \times H$ .