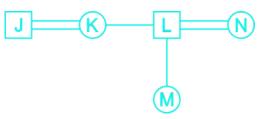

After decoding the statement,

J+K J is the husband of K

K ÷ L K is the sister of L

Page No: 1

Address: 1997, Mukherjee Nagar, 110009 Email: online@kdcampus.org Call: +91 95551 08888 Download the App

GET IT ON

Google Play

L - M L is the father of M

 $M \times N$  M is the daughter of N

The possible family tree is,

From the above figure, N is the sister-in-law of K.

Hence, the correct answer is Sister-in-law.