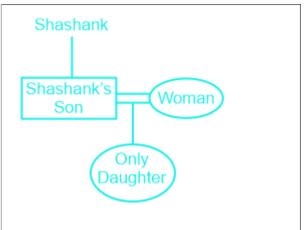

# **Question On Blood Relations**

Introducing a woman, Shashank said, "She is the mother of the only daughter of my son." How is that woman related to Shashank?

Difficulty: Moderate Average Time: 34 Seconds

# **Blood Relations Questions Solution**

The correct answer is Option 2 i.e. Daughter-in-law

Understanding

Page No: 1

Address: 1997, Mukherjee Nagar, 110009 Email: online@kdcampus.org Call: +91 95551 08888 Download the App

GET IT ON

Google Play

The woman is the mother of Shashank's granddaughter. Hence, the woman is the daughter-in-law of Shashank.

Hence the correct answer is Daughter-in-law.