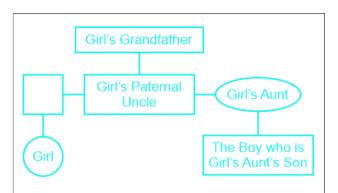

# **Blood Relations Questions Solution**

The correct answer is Option 5 i.e. None of the above

Decoding the puzzle

Page No: 1

Address: 1997, Mukherjee Nagar, 110009 Email: online@kdcampus.org Call: +91 95551 08888

From the family tree, we can conclude that the boy is the son of the Girl's Aunt.

Therefore, the boy who is the son of the Girl's Aunt is Girl's cousin.

Hence the correct answer is **None of the** above.