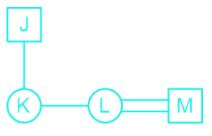

10000+ HOURS OF VIDEOS All videos are well-explained for you to get every bit out of the videos

Clearly, M is the brother-in-law of J.

**Option 2:** 

The possible family tree is,

Clearly, M is the son-in-law of J.

Hence, the correct answer is J @ K \* L \$ M @ N.