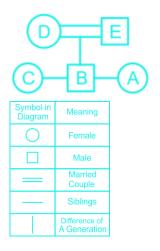

## **Blood Relations Questions Solution**

The correct answer is **Option 2** i.e. **B** 

We deduce from the given information that,

B and C are brother and sister of A respectively, D who is married to E is their mother and A is a female.

Family tree representation of this information will be:

Page No: 1

Address: 1997, Mukherjee Nagar, 110009 Email: online@kdcampus.org Call: +91 95551 08888 Download the App

GET IT ON

Google Play

B is the only son of E.

Therefore, the correct answer is **B**.