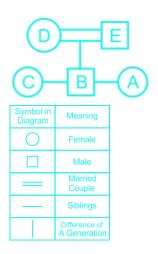

Family tree representation of this information will be:

Page No: 1

Address: 1997, Mukherjee Nagar, 110009 Email: online@kdcampus.org Call: +91 95551 08888 Download the App

Get IT ON

Google Play

D is the mother of B.

### **Blood Relations Questions Solution**

The correct answer is **Option 3** i.e. **Mother** 

We deduce from the given information that,

B and C are brother and sister of A respectively, D who is married to E is their mother and A is a female.

Therefore, the correct answer is **Mother**.