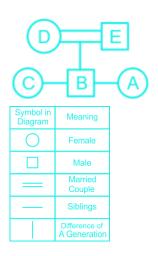

## **Blood Relations Questions Solution**

The correct answer is **Option 2** i.e. **Daughter** 

We deduce from the given information that,

B and C are brother and sister of A respectively, D who is married to E is their mother and A is a female.

Family tree representation of this information will be:

Page No: 1

Address: 1997, Mukherjee Nagar, 110009 Email: online@kdcampus.org Call: +91 95551 08888

Get it on Google Play

Download the App

C is the daughter of E.

Hence, the correct answer is daughter.