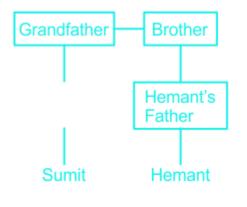

## **Question On Blood Relations**

Sumit's grandfather's brother is the father of Hemant's father. How is Sumit related to Hemant?

**Difficulty : Moderate** 

Average Time : 32 Seconds

## **Blood Relations Questions Solution**

The correct answer is Option 3 i.e. Cousin

The grandfathers of Sumit and Hemant are brothers, it means their fathers are cousins so they are also cousins.

Page No: 1

Hence the correct answer is Cousin.