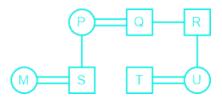

## **Question On Blood Relations**

If 'A3C' means 'A is the wife of K'. 'A4C' means 'A is the brother of K'. 'A5C' means 'A is the son of K'. 'A6C' means 'A is the father of K'. If 'M3S5P3Q4R6U3T' then how is S related to U?

# **Blood Relations Questions Solution**

The correct answer is Option 1 i.e. Cousin

The family tree:

S is the nephew of R. U is the daughter of R. So, S and U are cousins.

Hence, Cousin is the correct answer.