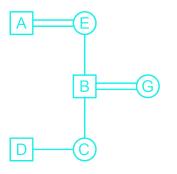

## **Blood Relations Questions Solution**

The correct answer is Option 3 i.e. Grandfather

G is the daughter-in-law of E. B is the only son of E. C is the daughter of B. D is the grandson of A, who is not a female member.

The family tree is as follows,

Page No: 1

Address: 1997, Mukherjee Nagar, 110009 Email: online@kdcampus.org Call: +91 95551 08888 Download the App

GET IT ON

Google Play

Hence, A is the grandfather of C.

Hence, the correct answer is "Grandfather".