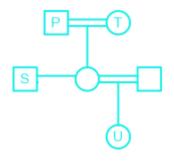

# **Question On Blood Relations**

There are eight members (O, P, Q, R, S, T, U and V) in a family of three generations such that no single person in the family is a parent. U is maternal granddaughter of P. P is married to T. S is the only son of T. S is not married. Q is sister-in-law of T. V is father of R. T is a female member. How is P related to R?

## **Blood Relations Questions Solution**

The correct answer is Option 3 i.e. Grandfather

U is the granddaughter of P. P is married to T. T is a female member. S is the only son of T. S is not married.

Page No: 1

Address: 1997, Mukherjee Nagar, 110009 Email: online@kdcampus.org Call: +91 95551 08888

Q is the sister-in-law of T. V is the father of R. Hence, the family tree:

Hence, P is the maternal grandfather of R.