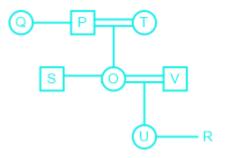

# **Question On Blood Relations**

There are eight members (O, P, Q, R, S, T, U and V) in a family of three generations such that no single person in the family is a parent. U is maternal granddaughter of P. P is married to T. S is the only son of T. S is not married. Q is sister-in-law of T. V is father of R. T is a female member. How is P related to R?

## **Blood Relations Questions Solution**

The correct answer is Option 3 i.e. Grandfather

U is the granddaughter of P. P is married to T. T is a female member. S is the only son of T. S is not married.

Page No: 1

Address: 1997, Mukherjee Nagar, 110009 Email: online@kdcampus.org Call: +91 95551 08888

Q is the sister-in-law of T. V is the father of R. Hence, the family tree:

Hence, P is the maternal grandfather of R.