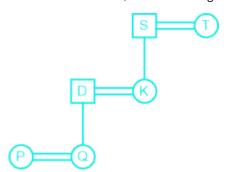

## **Blood Relations Questions Solution**

The correct answer is Option 4 i.e. D is the daughter-in-law of T

The expression becomes:

P is the sister of Q; Q is the daughter of D; D is the husband of K; K is the daughter of S; S is the husband of T. Thus,

Page No: 1

Address: 1997, Mukherjee Nagar, 110009 Email: online@kdcampus.org Call: +91 95551 08888 Download the App

GET IT ON

Google Play

As per the above diagram, "D is the daughter–in–law of T" is NOT a correct statement.