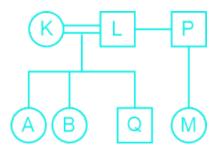

## **Question On Blood Relations**

Direction: Read the given information carefully and answer the following questions. M is the daughter of P. L and P are brothers. L is married to K and they have three children. K is the mother of A. B is the daughter of L. Q is the only brother of B and A. There is only one married couple in the family. How is P related to B?

## **Blood Relations Questions Solution**

The correct answer is Option 3 i.e. Uncle

M is the daughter of P.

L and P are brothers.

L is married to K and they have three children. (So, K is the wife of L)

K is the mother of A.

B is the daughter of L.

Q is the only brother of B and A. (So, A is the sister of Q and B)

Page No: 1

Address: 1997, Mukherjee Nagar, 110009 Email: online@kdcampus.org Call: +91 95551 08888 Download the App

Get IT ON
Google Play

P is the uncle of B.

Hence, the correct answer is Uncle.