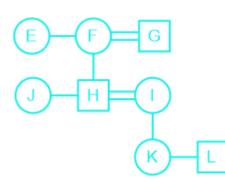

# **Comprehension On Blood Relations Questions**

Direction: Read the given information carefully and answer the following questions. Eight family members E, F, G, H, I, J, K, and L of three generations live together. E is the sister-in-law of G, who is the father of H. I is the sister-in-law of H's only sibling J, who is the aunt of K. F is the grandmother of L, who is the only son of H's wife. No couple has more than two children.

### **Blood Relations Questions Solution**

The correct answer is Option 3 i.e. Aunt

By the family tree diagram, we get the relationships and gender of all the family members.

Page No: 1

Address : 1997, Mukherjee Nagar, 110009 Email: online@kdcampus.org Call: +91 95551 08888

**30+ EXPERT INSTRUCTORS** Our instructors are the best In the industry

10000+ HOURS OF VIDEOS All videos are well-explained for you to get every bit out of the videos

E is aunt of J.

Hence, the correct answer of Aunt.