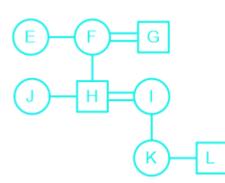

## **Comprehension On Blood Relations Questions**

Direction: Read the given information carefully and answer the following questions. Eight family members E, F, G, H, I, J, K, and L of three generations live together. E is the sister-in-law of G, who is the father of H. I is the sister-in-law of H's only sibling J, who is the aunt of K. F is the grandmother of L, who is the only son of H's wife. No couple has more than two children.

### **Blood Relations Questions Solution**

The correct answer is Option 3 i.e. 3

By the family tree diagram, we get the relationships and gender of all the family members.

Page No: 1

Address : 1997, Mukherjee Nagar, 110009 Email: online@kdcampus.org Call: +91 95551 08888

**30+ EXPERT INSTRUCTORS** Our instructors are the best In the industry

10000+ HOURS OF VIDEOS All videos are well-explained for you to get every bit out of the videos

3 male members are there in the family.

Hence, the correct answer of 3.