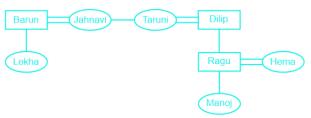

## **Question On Blood Relations**

Jahnavi is the sister of Taruni. Taruni is married to Dilip. Dilip is the father of Raghu. Manoj is the son of Hema. Taruni is the mother-in-law of Hema. Dilip has only one son and no daughter. Jahnavi is married to Barun. Lekha is the daughter of Barun. How is Jahnavi's sister related to Manoj's paternal grandfather?

# Blood Relations Questions Solution

The correct answer is option 2 i.e. Wife.

In the diagram shown;

Square shows males, the circle shows females, vertical lines show generations, a single horizontal line shows brothers or sisters, and double lines show a couple.

From the above figure, Jahnavi's sister is the wife of Manoj's paternal grandfather.

Address : 1997, Mukherjee Nagar, 110009 Email: online@kdcampus.org Call: +91 95551 08888

Page No: 1

**30+ EXPERT INSTRUCTORS** Our instructors are the best In the industry