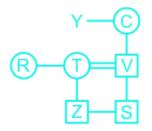

## **Blood Relations Questions Solution**

The correct answer is option 3 i.e. T is the daughter of C.

In the diagram shown;

Square shows males, the circle shows females, vertical lines show generations, a single horizontal line shows brothers or sisters, and double lines show a couple.

From the above figure, T is not the daughter of C.

Page No: 1

Address : 1997, Mukherjee Nagar, 110009 Email: online@kdcampus.org Call: +91 95551 08888

Download the App Google Play

**30+ EXPERT INSTRUCTORS** Our instructors are the best In the industry