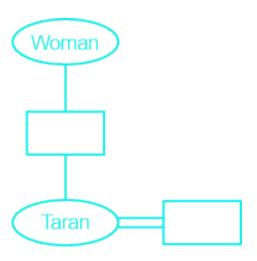

### **Blood Relations Questions Solution**

The correct answer is option 2 i.e. Granddaughter

Page No: 1

Address: 1997, Mukherjee Nagar, 110009 Email: online@kdcampus.org Call: +91 95551 08888

In the diagram shown;

The square shows males, the circle shows females, vertical lines show generations, a single horizontal line shows brothers or sisters, and double lines show a couple.

From the above figure, Taran is the woman's granddaughter.

Hence, option 2 is the correct answer.