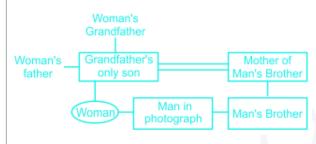

From the statements:

My grandfather's only son (woman's father) is the husband of the mother of this man's brother (woman's father is the husband of this man's mother)

This means woman's and that man's parents are the same. In this way, the woman will be the sister of that man.

The family tree is as follows: