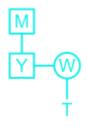

### **Question On Blood Relations**

If 'A + B' means 'A is the father of B', 'A - B' means 'A is the mother of B', 'A \* B' means 'A is the brother of B', and 'A % B' means 'A is the sister of B', then how is Y related to T in 'M + Y \* W - T'?

## **Blood Relations Questions Solution**

The correct answer is Option 2 i.e. Uncle

M + Y M is the father of Y

Y\*W Y is the brother of W

W - T W is the mother of S

Thus, Y is the **Uncle** of T.

Follow us on f 🛛 🖸 🕨