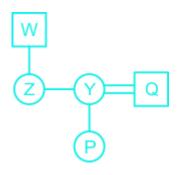

## **Question On Blood Relations**

Direction: Read the given information carefully and answer the following question. A + B means 'A is the mother of B' A - B means 'A is the father of B' A  $\times$  B means 'A is the daughter of B' If W - Z  $\times$  Y + P  $\div$  Q, then how is W related to P?

## **Blood Relations Questions Solution**

The correct answer is Option 3 i.e. Maternal grandfather

As per the given data,

W - Z: W is the father of Z

 $Z \times Y$ : Z is the sister of Y

Y + P: Y is the mother of P

P ÷ Q: P is the daughter of Q

Page No: 1

Address: 1997, Mukherjee Nagar, 110009 Email: online@kdcampus.org Call: +91 95551 08888

Google Play

Download the App

Hence, W is the maternal grandfather of P.