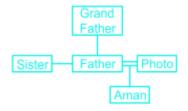

### **Question On Blood Relations**

Pointing to a woman in a photograph Aman said "She is the sister-in-law of my paternal grandfather's only son's sister". How is Aman related to the woman in the photograph?

## **Blood Relations Questions Solution**

The correct answer is Option 2 i.e. Son

According to the question, Aman's grandfather's only son i.e. Aman's father.

And Aman's paternal grandfather's only son's sister i.e. Aman's aunt.

& sister-in-law of Aman's aunt i.e. Wife of Aman's father.

Page No: 1

Address : 1997, Mukherjee Nagar, 110009 Email: online@kdcampus.org Call: +91 95551 08888

Download the App Google Play

**30+ EXPERT INSTRUCTORS** Our instructors are the best In the industry

10000+ HOURS OF VIDEOS All videos are well-explained for you to get every bit out of the videos

Hence, Aman is the**son** of the lady in the photograph.