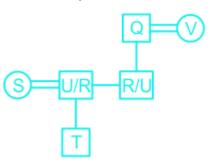

# **Comprehension On Blood Relations Questions**

Direction: Read the information carefully and answer the following questions. There are 6 members Q, R, S, T, U, and V in a family. There are only two married couples in the family and there is no single parent. Q is the father of T's paternal uncle. S is the daughter in law of V. T is not a female member.

### **Blood Relations Questions Solution**

The correct answer is **Option 4** i.e **Either 1 or 2** 

Since Q is T's paternal uncle's father, Q is T's grandfather.

S is the daughter-in-law of V, so V is the wife of Q.

T is not a female member.

R and U are sons of Q and V, but it is not clear who is married to S.

Page No: 1

Address: 1997, Mukherjee Nagar, 110009 Email: online@kdcampus.org Call: +91 95551 08888 Download the App

GET IT ON

Google Play

So, the family tree looks like this:

U is either father or paternal uncle of T.

Hence, the correct answer is Either 1 or 2.