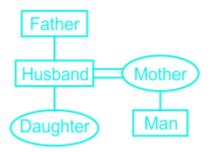

# **Blood Relations Questions Solution**

The correct answer is Option 2 i.e. Sister

In the diagram shown;

The square shows males, the circle shows females, vertical lines show generations, a single horizontal line shows brothers or sisters and double lines show a couple.

Page No: 1

Address: 1997, Mukherjee Nagar, 110009 Email: online@kdcampus.org Call: +91 95551 08888 Download the App

Get IT ON
Google Play

Thus considering the figure, the lady is the sister of the man in the picture.