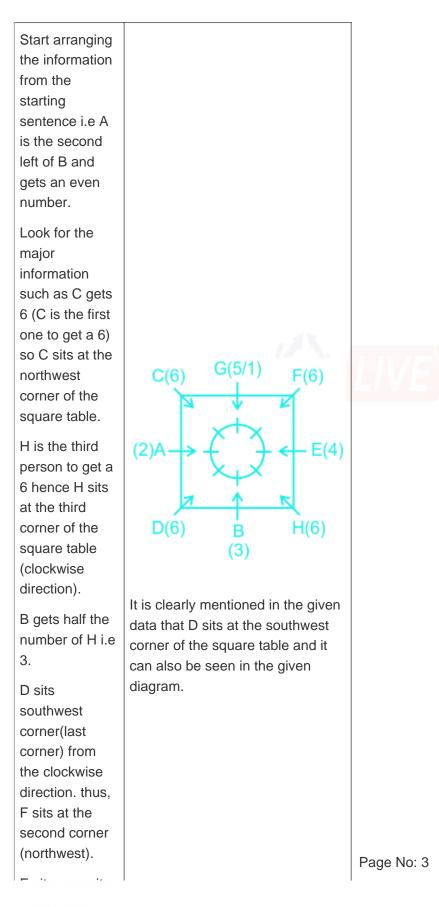

# **Comprehension On Arrangement And Pattern** Questions

Directions: Study the following information carefully and answer the questions on the basis of the information given below. Eight people named A-H are sitting on a circular table. All of them are facing inwards. there is a square table surrounding the circular table. Eight people throw a dice and based on the number that appears they change their seats. the order of change is their seats are like: if a person gets a 6 he/she moves to the northwest corner of the square table. the second person who gets 6 moves to the next corner of the square table (clockwise directions) and so on. A sits second left of B and gets an even number. E is neither the immediate neighbor of A nor of B and get two number more than that of A. C gets a six. H is the 3rd person who gets a six but not an immediate neighbor of A. D sits at the southwest corner. B gets half the number of what H gets and sits next to H. G does not sit opposite to A.

### **Arrangement And Pattern Questions Solution**

Page No: 1

Address : 1997, Mukherjee Nagar, 110009 Email: online@kdcampus.org Call: +91 95551 08888

**30+ EXPERT INSTRUCTORS** Our instructors are the best In the industry

**10000+ HOURS OF VIDEOS** All videos are well-explained for you to get every bit out of the videos

The correct answer is Option 2 i.e D sits at the southwest corner of the square table

Understanding Application

Address: 1997, Mukherjee Nagar, 110009 Email: online@kdcampus.org Call:+919555108888

Download the App

Page No: 2

**30+ EXPERT INSTRUCTORS** Our instructors are the best In the industry

10000+ HOURS OF VIDEOS All videos are well-explained for you to get every bit out of the videos