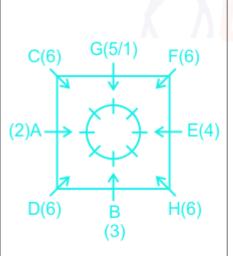

Google Play

Download the App

Start arranging the information from the starting sentence i.e A is the second left of B and gets an even number.

Look for the major information such as C gets 6 (C is the first one to get a 6) so C sits at the northwest corner of the square table.

H is the third person to get a 6 hence H sits at the third corner of the square table (clockwise direction).

B gets half the number of H i.e 3.

D sits southwest corner(last corner) from the clockwise direction. thus, F sits at the second corner (northwest).

G gets either number 5 or 1.

Page No: 3

Follow us on

Address: 1997, Mukherjee Nagar, 110009 Email: online@kdcampus.org

Call: +91 95551 08888