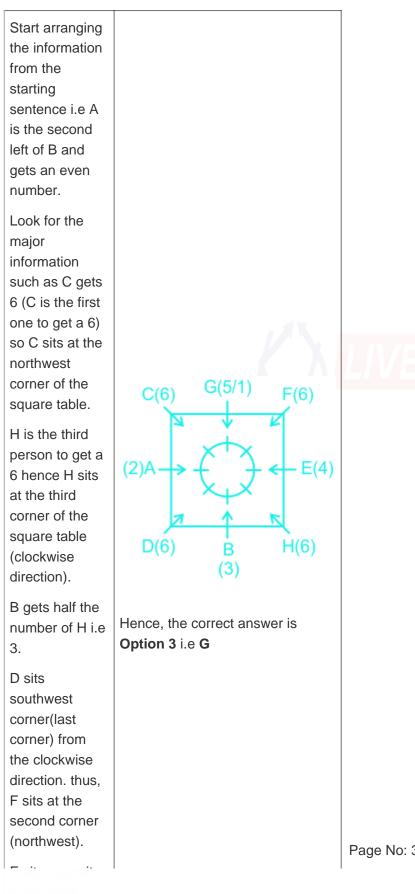

# Comprehension On Arrangement And Pattern Questions

Directions: Study the following information carefully and answer the questions on the basis of the information given below. Eight people named A-H are sitting on a circular table. All of them are facing inwards, there is a square table surrounding the circular table. Eight people throw a dice and based on the number that appears they change their seats, the order of change is their seats are like: if a person gets a 6 he/she moves to the northwest corner of the square table, the second person who gets 6 moves to the next corner of the square table (clockwise directions) and so on. A sits second left of B and gets an even number. E is neither the immediate neighbor of A nor of B and get two number more than that of A. C gets a six. H is the 3rd person who gets a six but not an immediate neighbor of A. D sits at the southwest corner. B gets half the number of what H gets and sits next to H. G does not sit opposite to A.

## **Arrangement And Pattern Questions Solution**

Address : 1997, Mukherjee Nagar, 110009 Email : online@kdcampus.org Call : +91 95551 08888

Page No: 1

Download the App

**30+ EXPERT INSTRUCTORS** Our instructors are the best In the industry

10000+ HOURS OF VIDEOS All videos are well-explained for you to get every bit out of the videos FREE

P NF

The correct answer is Option 3 i.e G

Understanding Application

Address: 1997, Mukherjee Nagar, 110009 Email: online@kdcampus.org Call:+919555108888