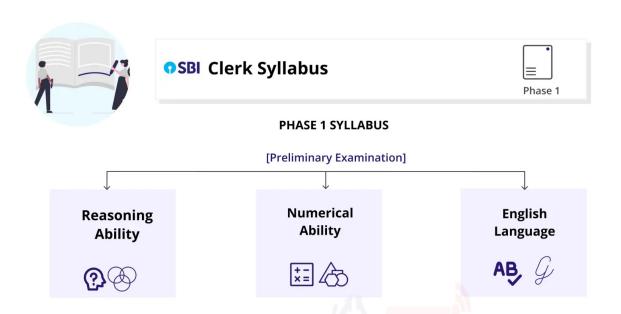

# SBI Clerk Syllabus 2023 - Preliminary Exam

Firstly, Phase 1 of the SBI Clerk Examination is the Preliminary Examination which will be conducted online. The examination moreover consists of three sections:

#### SBI Clerk Syllabus 2023 - Subject Wise Topics Weightage

[Source: KD Live]

Moreover, this online examination will consist of objective-type questions for a total of 100 marks. But before knowing the weightages of each of the topics, let us first know all the topics that are covered in the Preliminary examination to be held in January 2024. Moreover, Prelims cover Reasoning Ability, Quantitative Aptitude, and English Language sections. Thus, we have enlisted all the topics in the image given below: