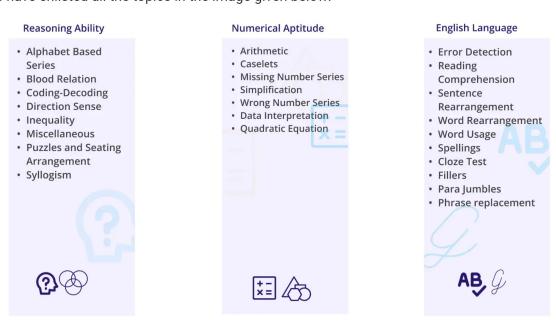

#### SBI Clerk Syllabus 2023 - Subject Wise Topics Weightage

[Source: KD Live]

Moreover, this online examination will consist of objective-type questions for a total of 100 marks. But before knowing the weightages of each of the topics, let us first know all the topics that are covered in the Preliminary examination to be held in January 2024. Moreover, Prelims cover Reasoning Ability, Quantitative Aptitude, and English Language sections. Thus, we have enlisted all the topics in the image given below:

[Source: KD Live]

2