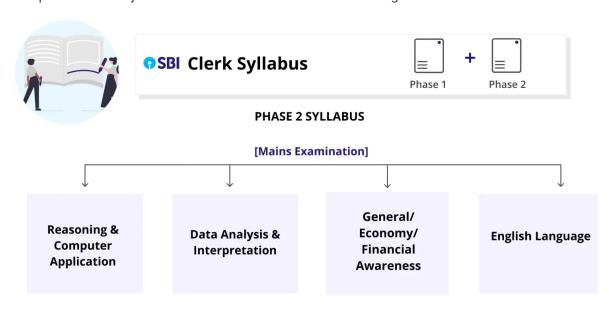

# SBI Clerk Syllabus 2023 - Phase 2

Phase 2 of the SBI Clerk Examination is the Main Examination which will also be online. Further, this examination comprises four subjects which have been reflected in the image below:

#### SBI Clerk Syllabus 2023 - Subject Wise Topics Weightage

[Source: KD Live]

Moreover, we have provided you with a list of all the topics under each of the above-mentioned subjects.